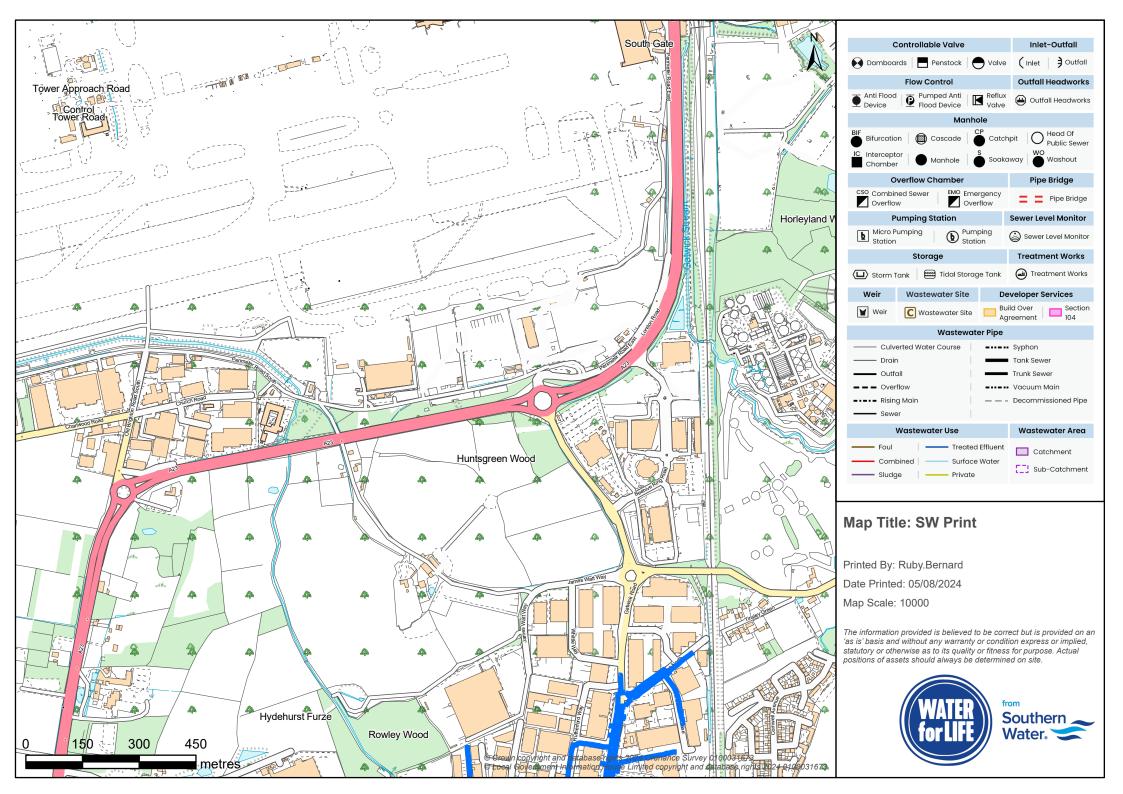

## Response to Southern Water Planning Policy

Name: Gatwick Airport Northern Runway Project

| Date | 12/08/2024 |  |
|------|------------|--|

|                                                      | Infrastructure Crossing site | Location (X & Y Co-ordinates) | Comments                                             |
|------------------------------------------------------|------------------------------|-------------------------------|------------------------------------------------------|
| Site Name                                            |                              |                               | Comments                                             |
| Sheet 1                                              | No assets determined         | No assets determined          | Caharlwood to Larkins Gate                           |
| Drawing number                                       | NO assets determined         | 140 dasata determined         | Working W-E                                          |
| 20000 - XX - A - XXX - GA - 990002                   |                              |                               |                                                      |
| GIS 1                                                |                              |                               |                                                      |
| Sheet 2                                              |                              |                               | Hockwood to Horley Rail Line                         |
| Drawing number                                       | No assets determined         | No assets determined          | Working W-E                                          |
| 20000 - XX - A - XXX - GA - 990003                   |                              |                               |                                                      |
| GIS 2                                                |                              |                               |                                                      |
| Sheet 3                                              |                              |                               | Brockley Wood to Airport Way Roundabout              |
| Drawing number                                       | No assets determined         | No assets determined          | Working W-E                                          |
| 20000 - XX - A - XXX - GA - 990004                   |                              |                               |                                                      |
| GIS 3                                                |                              |                               |                                                      |
| Sheet 4                                              |                              |                               | South Gate to Bridges Wood                           |
| Drawing number                                       | No assets determined         | No assets determined          | Working W-E                                          |
| 20000 - XX - A - XXX - GA - 990005                   |                              |                               |                                                      |
| GIS 4                                                |                              |                               |                                                      |
| Sheet 5                                              |                              |                               | Lowfield Road to Tower Approach Road                 |
| Drawing number                                       | No assets determined         | No assets determined          | Working W-E                                          |
| 20000 - XX - A - XXX - GA - 990006                   |                              |                               |                                                      |
| GIS 5                                                |                              |                               |                                                      |
| Sheet 6                                              |                              |                               | Tower Approach Road to Horleyland Wood               |
| Drawing number<br>20000 - XX - A - XXX - GA - 990007 | No assets determined         | No assets determined          | Working W-E                                          |
|                                                      |                              |                               |                                                      |
| GIS 6                                                |                              |                               |                                                      |
| Sheet 7                                              |                              |                               | Gatwick Steam/London Road A23 to Shipley Bridge Lane |
| Drawing number<br>20000 - XX - A - XXX - GA - 990008 | Nop assets determined        | Nop assets determined         |                                                      |
|                                                      |                              |                               |                                                      |
| GIS 7                                                |                              |                               |                                                      |
|                                                      |                              |                               |                                                      |
| -                                                    |                              |                               |                                                      |
|                                                      |                              |                               |                                                      |
| -                                                    |                              |                               |                                                      |
|                                                      |                              |                               |                                                      |
| -                                                    |                              |                               |                                                      |
| ŀ                                                    |                              |                               |                                                      |
|                                                      |                              |                               |                                                      |
|                                                      |                              |                               |                                                      |
|                                                      |                              |                               |                                                      |
| į.                                                   |                              |                               |                                                      |
|                                                      |                              |                               |                                                      |
| į.                                                   |                              |                               |                                                      |
|                                                      |                              |                               |                                                      |
|                                                      |                              |                               |                                                      |