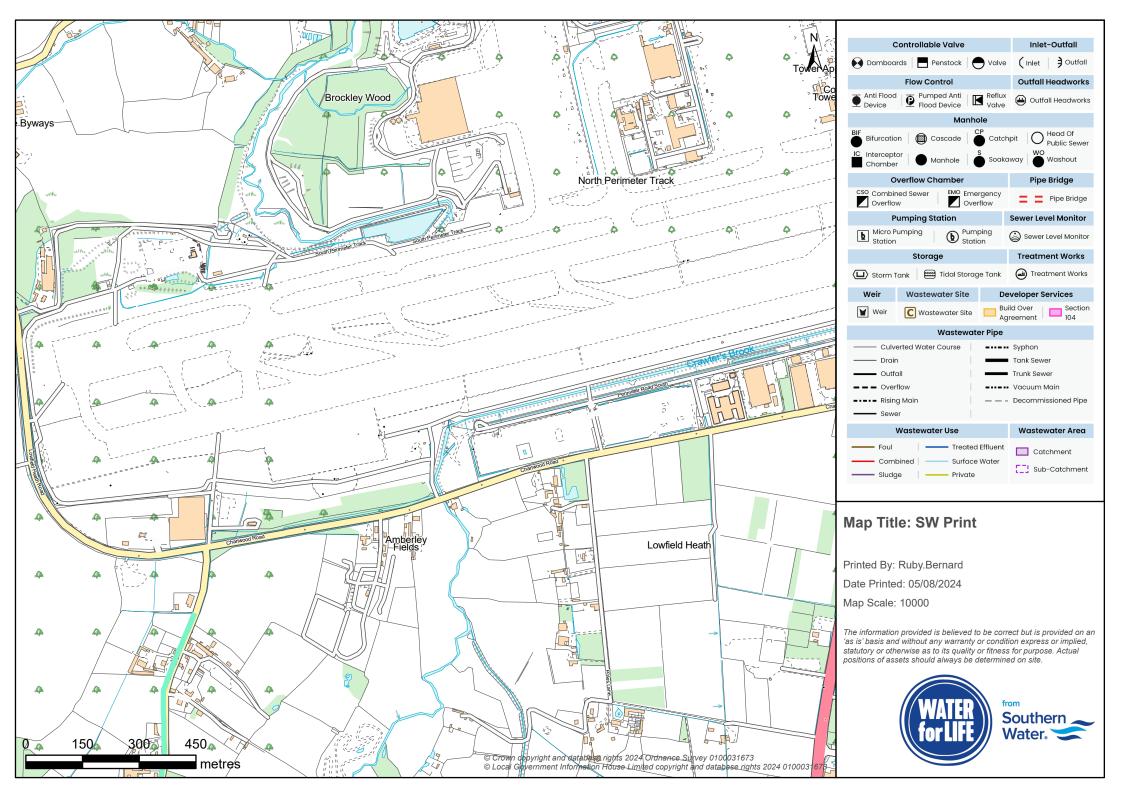

## Response to Southern Water Planning Policy

Name: Gatwick Airport Northern Runway Project

| Date | 12/08/2024 |  |
|------|------------|--|

|                                                      | Infrastructure Crossing site | Location (X & Y Co-ordinates) | Comments                                             |
|------------------------------------------------------|------------------------------|-------------------------------|------------------------------------------------------|
| Site Name                                            |                              |                               | Comments                                             |
| Sheet 1                                              | No assets determined         | No assets determined          | Caharlwood to Larkins Gate                           |
| Drawing number                                       | NO assets determined         | 140 dasata determined         | Working W-E                                          |
| 20000 - XX - A - XXX - GA - 990002                   |                              |                               |                                                      |
| GIS 1                                                |                              |                               |                                                      |
| Sheet 2                                              |                              |                               | Hockwood to Horley Rail Line                         |
| Drawing number                                       | No assets determined         | No assets determined          | Working W-E                                          |
| 20000 - XX - A - XXX - GA - 990003                   |                              |                               |                                                      |
| GIS 2                                                |                              |                               |                                                      |
| Sheet 3                                              |                              |                               | Brockley Wood to Airport Way Roundabout              |
| Drawing number                                       | No assets determined         | No assets determined          | Working W-E                                          |
| 20000 - XX - A - XXX - GA - 990004                   |                              |                               |                                                      |
| GIS 3                                                |                              |                               |                                                      |
| Sheet 4                                              |                              |                               | South Gate to Bridges Wood                           |
| Drawing number                                       | No assets determined         | No assets determined          | Working W-E                                          |
| 20000 - XX - A - XXX - GA - 990005                   |                              |                               |                                                      |
| GIS 4                                                |                              |                               |                                                      |
| Sheet 5                                              |                              |                               | Lowfield Road to Tower Approach Road                 |
| Drawing number                                       | No assets determined         | No assets determined          | Working W-E                                          |
| 20000 - XX - A - XXX - GA - 990006                   |                              |                               |                                                      |
| GIS 5                                                |                              |                               |                                                      |
| Sheet 6                                              |                              |                               | Tower Approach Road to Horleyland Wood               |
| Drawing number<br>20000 - XX - A - XXX - GA - 990007 | No assets determined         | No assets determined          | Working W-E                                          |
|                                                      |                              |                               |                                                      |
| GIS 6                                                |                              |                               |                                                      |
| Sheet 7                                              |                              |                               | Gatwick Steam/London Road A23 to Shipley Bridge Lane |
| Drawing number<br>20000 - XX - A - XXX - GA - 990008 | Nop assets determined        | Nop assets determined         |                                                      |
|                                                      |                              |                               |                                                      |
| GIS 7                                                |                              |                               |                                                      |
|                                                      |                              |                               |                                                      |
| -                                                    |                              |                               |                                                      |
|                                                      |                              |                               |                                                      |
| -                                                    |                              |                               |                                                      |
|                                                      |                              |                               |                                                      |
| -                                                    |                              |                               |                                                      |
| ŀ                                                    |                              |                               |                                                      |
|                                                      |                              |                               |                                                      |
|                                                      |                              |                               |                                                      |
|                                                      |                              |                               |                                                      |
| į.                                                   |                              |                               |                                                      |
|                                                      |                              |                               |                                                      |
| į.                                                   |                              |                               |                                                      |
|                                                      |                              |                               |                                                      |
|                                                      |                              |                               |                                                      |