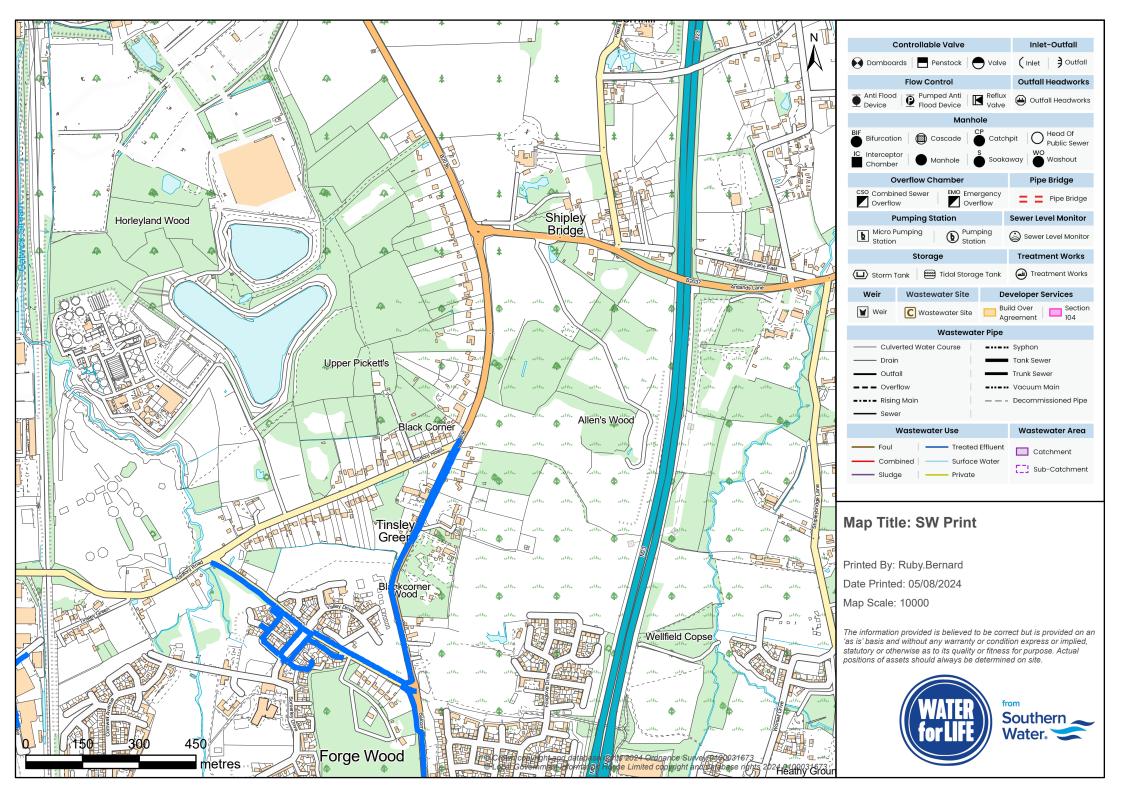

## Response to Southern Water Planning Policy

Name: Gatwick Airport Northern Runway Project

| Date | 12/08/2024 |  |
|------|------------|--|

|                                                      | Infrastructure Crossing site | Location (X & Y Co-ordinates) | Comments                                             |
|------------------------------------------------------|------------------------------|-------------------------------|------------------------------------------------------|
| Site Name                                            |                              |                               | Comments                                             |
| Sheet 1                                              | No assets determined         | No assets determined          | Caharlwood to Larkins Gate                           |
| Drawing number                                       | NO assets determined         | 140 dasata determined         | Working W-E                                          |
| 20000 - XX - A - XXX - GA - 990002                   |                              |                               |                                                      |
| GIS 1                                                |                              |                               |                                                      |
| Sheet 2                                              |                              |                               | Hockwood to Horley Rail Line                         |
| Drawing number                                       | No assets determined         | No assets determined          | Working W-E                                          |
| 20000 - XX - A - XXX - GA - 990003                   |                              |                               |                                                      |
| GIS 2                                                |                              |                               |                                                      |
| Sheet 3                                              |                              |                               | Brockley Wood to Airport Way Roundabout              |
| Drawing number                                       | No assets determined         | No assets determined          | Working W-E                                          |
| 20000 - XX - A - XXX - GA - 990004                   |                              |                               |                                                      |
| GIS 3                                                |                              |                               |                                                      |
| Sheet 4                                              |                              |                               | South Gate to Bridges Wood                           |
| Drawing number                                       | No assets determined         | No assets determined          | Working W-E                                          |
| 20000 - XX - A - XXX - GA - 990005                   |                              |                               |                                                      |
| GIS 4                                                |                              |                               |                                                      |
| Sheet 5                                              |                              |                               | Lowfield Road to Tower Approach Road                 |
| Drawing number                                       | No assets determined         | No assets determined          | Working W-E                                          |
| 20000 - XX - A - XXX - GA - 990006                   |                              |                               |                                                      |
| GIS 5                                                |                              |                               |                                                      |
| Sheet 6                                              |                              |                               | Tower Approach Road to Horleyland Wood               |
| Drawing number<br>20000 - XX - A - XXX - GA - 990007 | No assets determined         | No assets determined          | Working W-E                                          |
|                                                      |                              |                               |                                                      |
| GIS 6                                                |                              |                               |                                                      |
| Sheet 7                                              |                              |                               | Gatwick Steam/London Road A23 to Shipley Bridge Lane |
| Drawing number<br>20000 - XX - A - XXX - GA - 990008 | Nop assets determined        | Nop assets determined         |                                                      |
|                                                      |                              |                               |                                                      |
| GIS 7                                                |                              |                               |                                                      |
|                                                      |                              |                               |                                                      |
| -                                                    |                              |                               |                                                      |
|                                                      |                              |                               |                                                      |
| -                                                    |                              |                               |                                                      |
|                                                      |                              |                               |                                                      |
| -                                                    |                              |                               |                                                      |
| ŀ                                                    |                              |                               |                                                      |
|                                                      |                              |                               |                                                      |
|                                                      |                              |                               |                                                      |
|                                                      |                              |                               |                                                      |
| į.                                                   |                              |                               |                                                      |
|                                                      |                              |                               |                                                      |
| į.                                                   |                              |                               |                                                      |
|                                                      |                              |                               |                                                      |
|                                                      |                              |                               |                                                      |