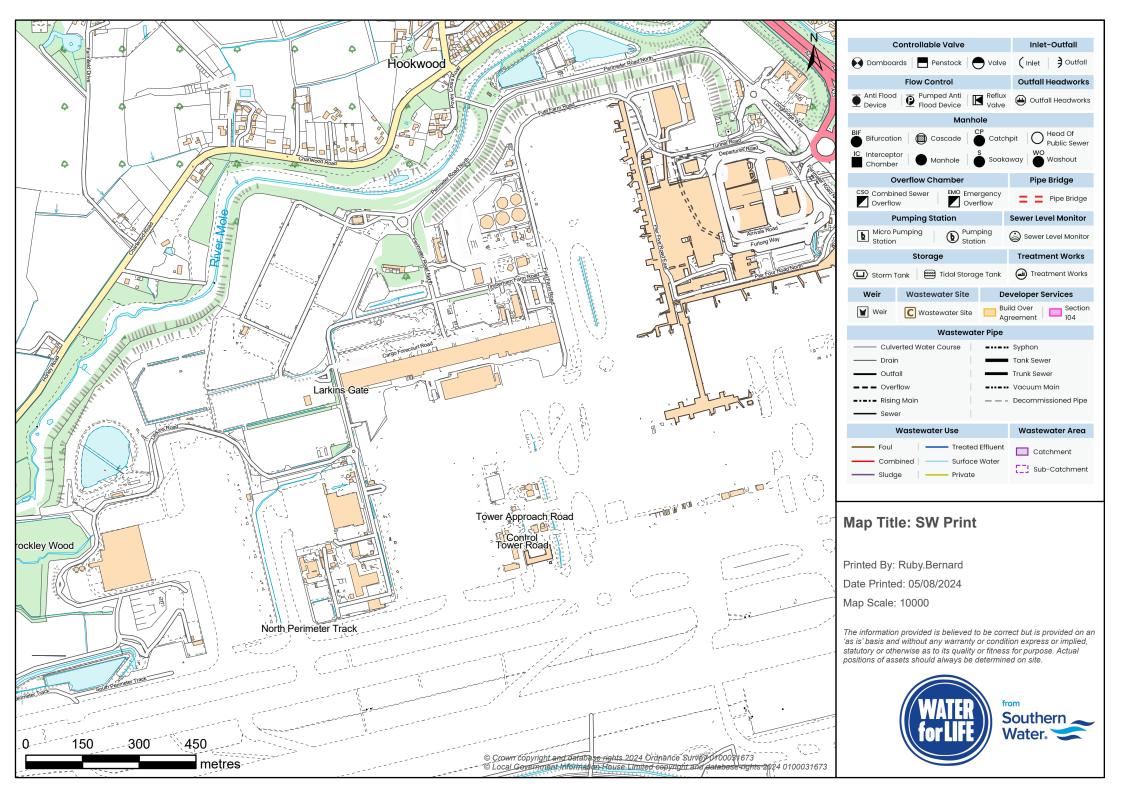

## Response to Southern Water Planning Policy

Name: Gatwick Airport Northern Runway Project

| Date | 12/08/2024 |  |
|------|------------|--|

|                                                      | Infrastructure Crossing site | Location (X & Y Co-ordinates) | Comments                                             |
|------------------------------------------------------|------------------------------|-------------------------------|------------------------------------------------------|
| Site Name                                            |                              |                               | Comments                                             |
| Sheet 1                                              | No assets determined         | No assets determined          | Caharlwood to Larkins Gate                           |
| Drawing number                                       | NO assets determined         | 140 dasata determined         | Working W-E                                          |
| 20000 - XX - A - XXX - GA - 990002                   |                              |                               |                                                      |
| GIS 1                                                |                              |                               |                                                      |
| Sheet 2                                              |                              |                               | Hockwood to Horley Rail Line                         |
| Drawing number                                       | No assets determined         | No assets determined          | Working W-E                                          |
| 20000 - XX - A - XXX - GA - 990003                   |                              |                               |                                                      |
| GIS 2                                                |                              |                               |                                                      |
| Sheet 3                                              |                              |                               | Brockley Wood to Airport Way Roundabout              |
| Drawing number                                       | No assets determined         | No assets determined          | Working W-E                                          |
| 20000 - XX - A - XXX - GA - 990004                   |                              |                               |                                                      |
| GIS 3                                                |                              |                               |                                                      |
| Sheet 4                                              |                              |                               | South Gate to Bridges Wood                           |
| Drawing number                                       | No assets determined         | No assets determined          | Working W-E                                          |
| 20000 - XX - A - XXX - GA - 990005                   |                              |                               |                                                      |
| GIS 4                                                |                              |                               |                                                      |
| Sheet 5                                              |                              |                               | Lowfield Road to Tower Approach Road                 |
| Drawing number                                       | No assets determined         | No assets determined          | Working W-E                                          |
| 20000 - XX - A - XXX - GA - 990006                   |                              |                               |                                                      |
| GIS 5                                                |                              |                               |                                                      |
| Sheet 6                                              |                              |                               | Tower Approach Road to Horleyland Wood               |
| Drawing number<br>20000 - XX - A - XXX - GA - 990007 | No assets determined         | No assets determined          | Working W-E                                          |
|                                                      |                              |                               |                                                      |
| GIS 6                                                |                              |                               |                                                      |
| Sheet 7                                              |                              |                               | Gatwick Steam/London Road A23 to Shipley Bridge Lane |
| Drawing number<br>20000 - XX - A - XXX - GA - 990008 | Nop assets determined        | Nop assets determined         |                                                      |
|                                                      |                              |                               |                                                      |
| GIS 7                                                |                              |                               |                                                      |
|                                                      |                              |                               |                                                      |
| -                                                    |                              |                               |                                                      |
|                                                      |                              |                               |                                                      |
| -                                                    |                              |                               |                                                      |
|                                                      |                              |                               |                                                      |
| -                                                    |                              |                               |                                                      |
| ŀ                                                    |                              |                               |                                                      |
|                                                      |                              |                               |                                                      |
|                                                      |                              |                               |                                                      |
|                                                      |                              |                               |                                                      |
| į.                                                   |                              |                               |                                                      |
|                                                      |                              |                               |                                                      |
| į.                                                   |                              |                               |                                                      |
|                                                      |                              |                               |                                                      |
|                                                      |                              |                               |                                                      |