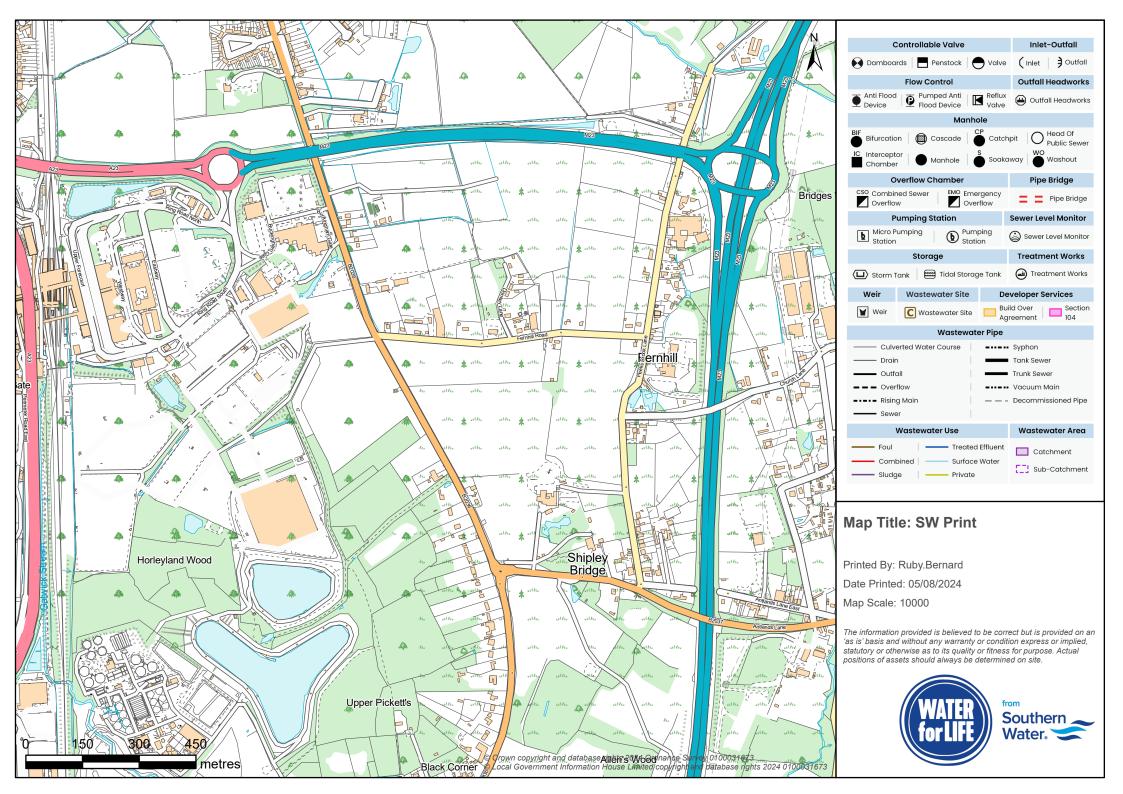

## Response to Southern Water Planning Policy

Name: Gatwick Airport Northern Runway Project

| Date | 12/08/2024 |  |
|------|------------|--|

|                                                      | Infrastructure Crossing site | Location (X & Y Co-ordinates) | Comments                                             |
|------------------------------------------------------|------------------------------|-------------------------------|------------------------------------------------------|
| Site Name                                            |                              |                               | Comments                                             |
| Sheet 1                                              | No assets determined         | No assets determined          | Caharlwood to Larkins Gate                           |
| Drawing number                                       | NO assets determined         | 140 dasata determined         | Working W-E                                          |
| 20000 - XX - A - XXX - GA - 990002                   |                              |                               |                                                      |
| GIS 1                                                |                              |                               |                                                      |
| Sheet 2                                              |                              |                               | Hockwood to Horley Rail Line                         |
| Drawing number                                       | No assets determined         | No assets determined          | Working W-E                                          |
| 20000 - XX - A - XXX - GA - 990003                   |                              |                               |                                                      |
| GIS 2                                                |                              |                               |                                                      |
| Sheet 3                                              |                              |                               | Brockley Wood to Airport Way Roundabout              |
| Drawing number                                       | No assets determined         | No assets determined          | Working W-E                                          |
| 20000 - XX - A - XXX - GA - 990004                   |                              |                               |                                                      |
| GIS 3                                                |                              |                               |                                                      |
| Sheet 4                                              |                              |                               | South Gate to Bridges Wood                           |
| Drawing number                                       | No assets determined         | No assets determined          | Working W-E                                          |
| 20000 - XX - A - XXX - GA - 990005                   |                              |                               |                                                      |
| GIS 4                                                |                              |                               |                                                      |
| Sheet 5                                              |                              |                               | Lowfield Road to Tower Approach Road                 |
| Drawing number                                       | No assets determined         | No assets determined          | Working W-E                                          |
| 20000 - XX - A - XXX - GA - 990006                   |                              |                               |                                                      |
| GIS 5                                                |                              |                               |                                                      |
| Sheet 6                                              |                              |                               | Tower Approach Road to Horleyland Wood               |
| Drawing number<br>20000 - XX - A - XXX - GA - 990007 | No assets determined         | No assets determined          | Working W-E                                          |
|                                                      |                              |                               |                                                      |
| GIS 6                                                |                              |                               |                                                      |
| Sheet 7                                              |                              |                               | Gatwick Steam/London Road A23 to Shipley Bridge Lane |
| Drawing number<br>20000 - XX - A - XXX - GA - 990008 | Nop assets determined        | Nop assets determined         |                                                      |
|                                                      |                              |                               |                                                      |
| GIS 7                                                |                              |                               |                                                      |
|                                                      |                              |                               |                                                      |
| -                                                    |                              |                               |                                                      |
|                                                      |                              |                               |                                                      |
| -                                                    |                              |                               |                                                      |
|                                                      |                              |                               |                                                      |
| -                                                    |                              |                               |                                                      |
| ŀ                                                    |                              |                               |                                                      |
|                                                      |                              |                               |                                                      |
|                                                      |                              |                               |                                                      |
|                                                      |                              |                               |                                                      |
| į.                                                   |                              |                               |                                                      |
|                                                      |                              |                               |                                                      |
| į.                                                   |                              |                               |                                                      |
|                                                      |                              |                               |                                                      |
|                                                      |                              |                               |                                                      |