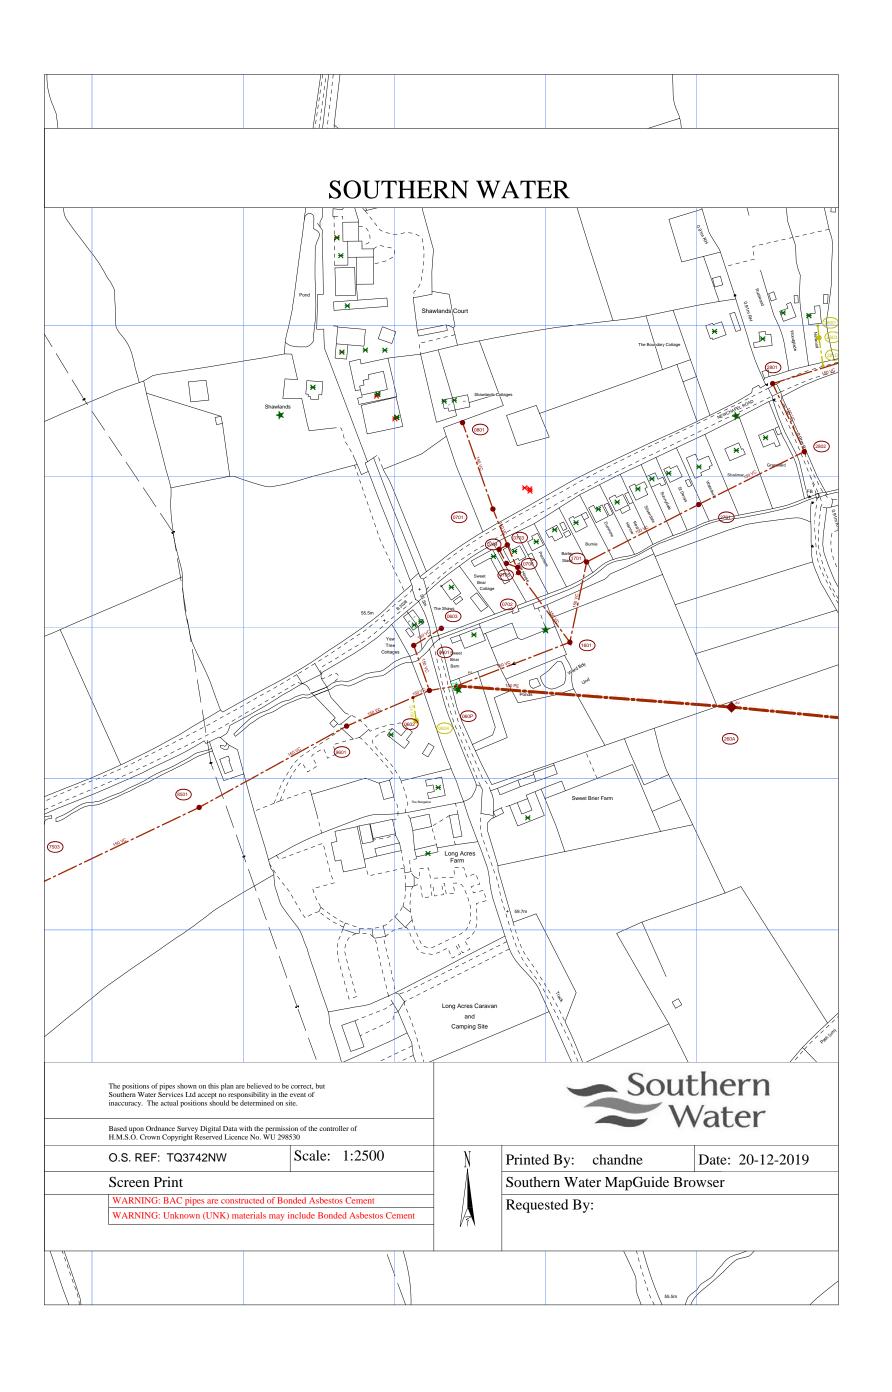

## **Protection of Southern Water Assets**

There are no public apparatus crossing the proposed development area. Hence, Southern Water would have no objection to the above CPO.

It is possible that a sewer now deemed to be public could be crossing the development site. Therefore, should any sewer be found during construction works, an investigation of the sewer will be required to ascertain its ownership before any further works commence on site.