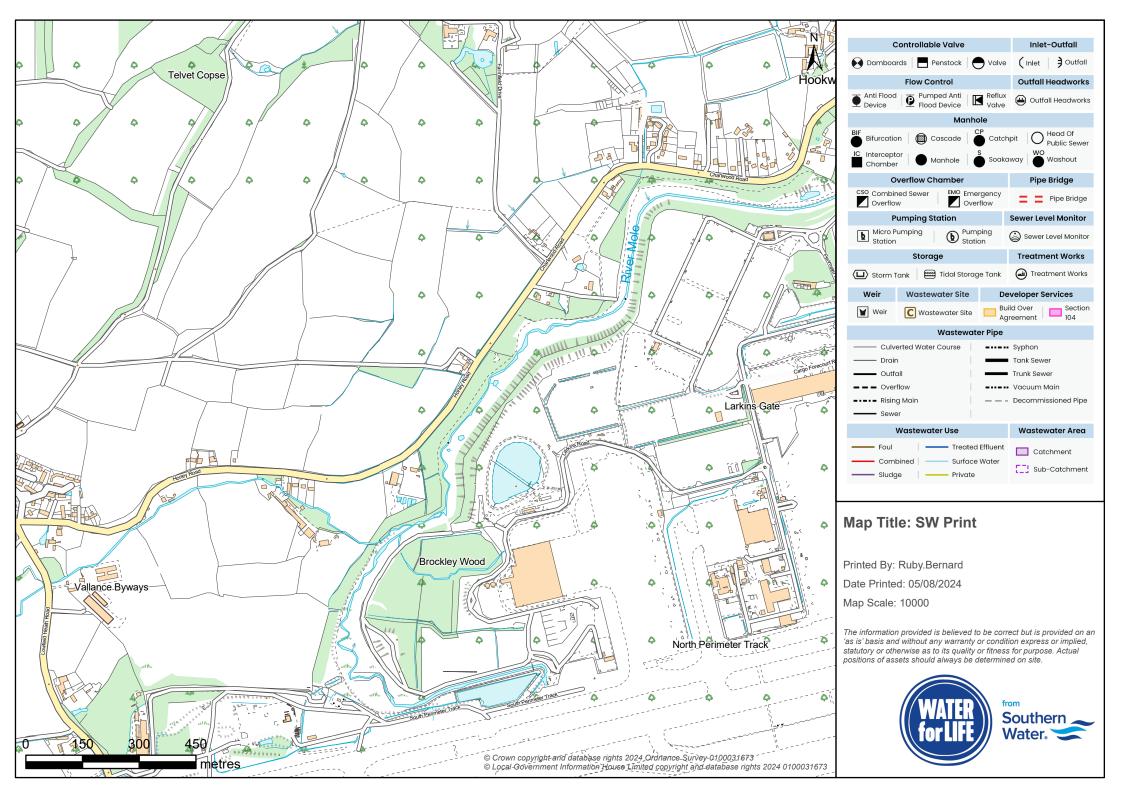

## Response to Southern Water Planning Policy

Name: Gatwick Airport Northern Runway Project

| Date | 12/08/2024 |  |
|------|------------|--|

|                                                      | Infrastructure Crossing site | Location (X & Y Co-ordinates) | Comments                                             |
|------------------------------------------------------|------------------------------|-------------------------------|------------------------------------------------------|
| Site Name                                            |                              |                               | Comments                                             |
| Sheet 1                                              | No assets determined         | No assets determined          | Caharlwood to Larkins Gate                           |
| Drawing number                                       | NO assets determined         | 140 dasata determined         | Working W-E                                          |
| 20000 - XX - A - XXX - GA - 990002                   |                              |                               |                                                      |
| GIS 1                                                |                              |                               |                                                      |
| Sheet 2                                              |                              |                               | Hockwood to Horley Rail Line                         |
| Drawing number                                       | No assets determined         | No assets determined          | Working W-E                                          |
| 20000 - XX - A - XXX - GA - 990003                   |                              |                               |                                                      |
| GIS 2                                                |                              |                               |                                                      |
| Sheet 3                                              |                              |                               | Brockley Wood to Airport Way Roundabout              |
| Drawing number                                       | No assets determined         | No assets determined          | Working W-E                                          |
| 20000 - XX - A - XXX - GA - 990004                   |                              |                               |                                                      |
| GIS 3                                                |                              |                               |                                                      |
| Sheet 4                                              |                              |                               | South Gate to Bridges Wood                           |
| Drawing number                                       | No assets determined         | No assets determined          | Working W-E                                          |
| 20000 - XX - A - XXX - GA - 990005                   |                              |                               |                                                      |
| GIS 4                                                |                              |                               |                                                      |
| Sheet 5                                              |                              |                               | Lowfield Road to Tower Approach Road                 |
| Drawing number                                       | No assets determined         | No assets determined          | Working W-E                                          |
| 20000 - XX - A - XXX - GA - 990006                   |                              |                               |                                                      |
| GIS 5                                                |                              |                               |                                                      |
| Sheet 6                                              |                              |                               | Tower Approach Road to Horleyland Wood               |
| Drawing number<br>20000 - XX - A - XXX - GA - 990007 | No assets determined         | No assets determined          | Working W-E                                          |
|                                                      |                              |                               |                                                      |
| GIS 6                                                |                              |                               |                                                      |
| Sheet 7                                              |                              |                               | Gatwick Steam/London Road A23 to Shipley Bridge Lane |
| Drawing number<br>20000 - XX - A - XXX - GA - 990008 | Nop assets determined        | Nop assets determined         |                                                      |
|                                                      |                              |                               |                                                      |
| GIS 7                                                |                              |                               |                                                      |
|                                                      |                              |                               |                                                      |
| -                                                    |                              |                               |                                                      |
|                                                      |                              |                               |                                                      |
| -                                                    |                              |                               |                                                      |
|                                                      |                              |                               |                                                      |
| -                                                    |                              |                               |                                                      |
| ŀ                                                    |                              |                               |                                                      |
|                                                      |                              |                               |                                                      |
|                                                      |                              |                               |                                                      |
|                                                      |                              |                               |                                                      |
| į.                                                   |                              |                               |                                                      |
|                                                      |                              |                               |                                                      |
| į.                                                   |                              |                               |                                                      |
|                                                      |                              |                               |                                                      |
|                                                      |                              |                               |                                                      |