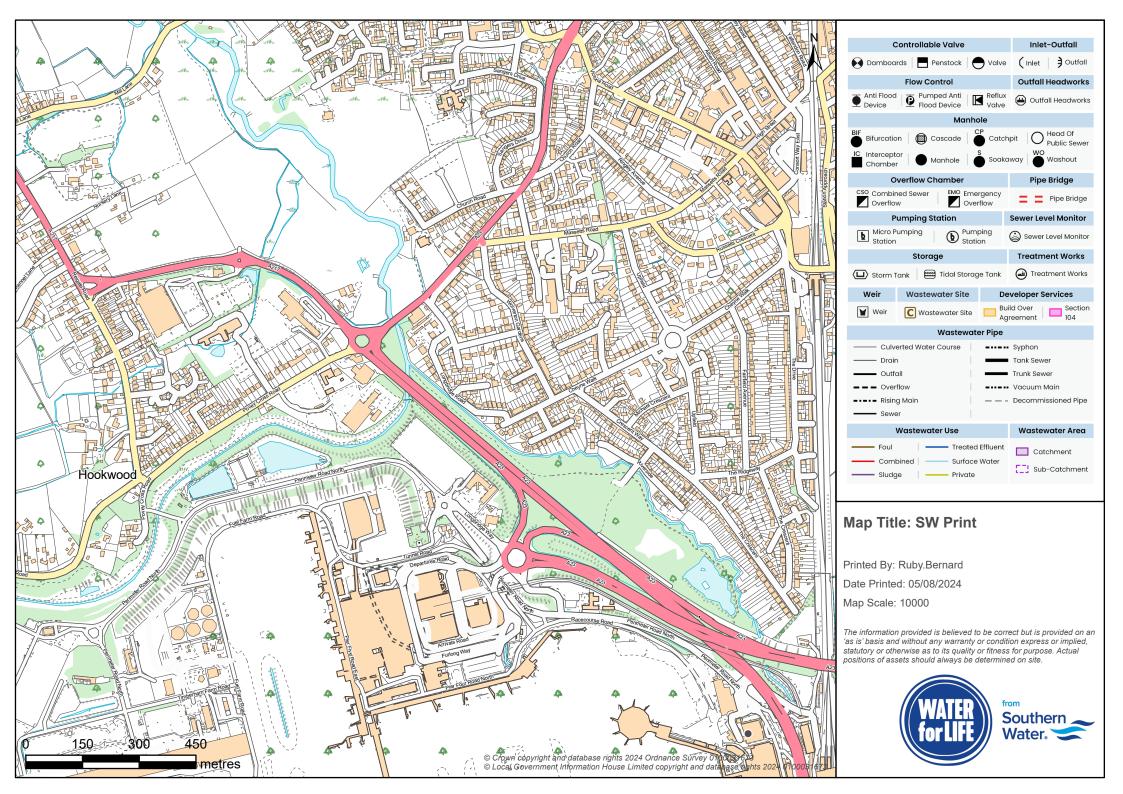

## Response to Southern Water Planning Policy

Name: Gatwick Airport Northern Runway Project

| Date | 12/08/2024 |  |
|------|------------|--|

|                                                      | Infrastructure Crossing site | Location (X & Y Co-ordinates) | Comments                                             |
|------------------------------------------------------|------------------------------|-------------------------------|------------------------------------------------------|
| Site Name                                            |                              |                               | Comments                                             |
| Sheet 1                                              | No assets determined         | No assets determined          | Caharlwood to Larkins Gate                           |
| Drawing number                                       | NO assets determined         | 140 dasata determined         | Working W-E                                          |
| 20000 - XX - A - XXX - GA - 990002                   |                              |                               |                                                      |
| GIS 1                                                |                              |                               |                                                      |
| Sheet 2                                              |                              |                               | Hockwood to Horley Rail Line                         |
| Drawing number                                       | No assets determined         | No assets determined          | Working W-E                                          |
| 20000 - XX - A - XXX - GA - 990003                   |                              |                               |                                                      |
| GIS 2                                                |                              |                               |                                                      |
| Sheet 3                                              |                              |                               | Brockley Wood to Airport Way Roundabout              |
| Drawing number                                       | No assets determined         | No assets determined          | Working W-E                                          |
| 20000 - XX - A - XXX - GA - 990004                   |                              |                               |                                                      |
| GIS 3                                                |                              |                               |                                                      |
| Sheet 4                                              |                              |                               | South Gate to Bridges Wood                           |
| Drawing number                                       | No assets determined         | No assets determined          | Working W-E                                          |
| 20000 - XX - A - XXX - GA - 990005                   |                              |                               |                                                      |
| GIS 4                                                |                              |                               |                                                      |
| Sheet 5                                              |                              |                               | Lowfield Road to Tower Approach Road                 |
| Drawing number                                       | No assets determined         | No assets determined          | Working W-E                                          |
| 20000 - XX - A - XXX - GA - 990006                   |                              |                               |                                                      |
| GIS 5                                                |                              |                               |                                                      |
| Sheet 6                                              |                              |                               | Tower Approach Road to Horleyland Wood               |
| Drawing number<br>20000 - XX - A - XXX - GA - 990007 | No assets determined         | No assets determined          | Working W-E                                          |
|                                                      |                              |                               |                                                      |
| GIS 6                                                |                              |                               |                                                      |
| Sheet 7                                              |                              |                               | Gatwick Steam/London Road A23 to Shipley Bridge Lane |
| Drawing number<br>20000 - XX - A - XXX - GA - 990008 | Nop assets determined        | Nop assets determined         |                                                      |
|                                                      |                              |                               |                                                      |
| GIS 7                                                |                              |                               |                                                      |
|                                                      |                              |                               |                                                      |
| -                                                    |                              |                               |                                                      |
|                                                      |                              |                               |                                                      |
| -                                                    |                              |                               |                                                      |
|                                                      |                              |                               |                                                      |
| -                                                    |                              |                               |                                                      |
| ŀ                                                    |                              |                               |                                                      |
|                                                      |                              |                               |                                                      |
|                                                      |                              |                               |                                                      |
|                                                      |                              |                               |                                                      |
| į.                                                   |                              |                               |                                                      |
|                                                      |                              |                               |                                                      |
| į.                                                   |                              |                               |                                                      |
|                                                      |                              |                               |                                                      |
|                                                      |                              |                               |                                                      |